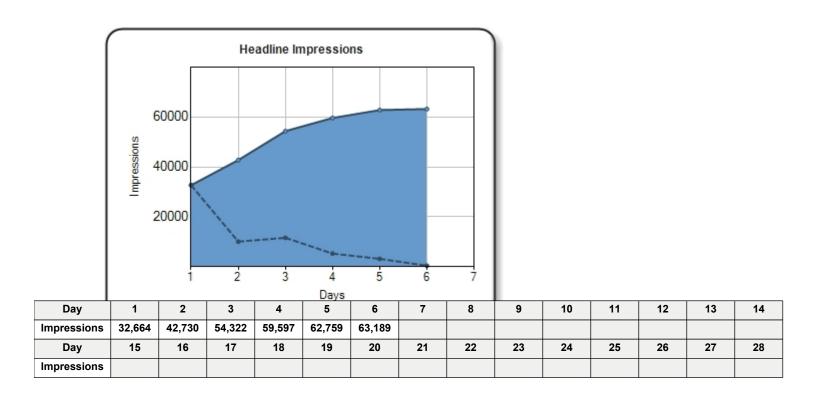

## Impressions

This report tells you how many times the title of your release appeared in a feed or Web page we have the ability to track. Please note that the actual number of impressions is significantly larger however we do not currently have the ability to track impressions on all of our partner sites or search engines.

## **Total Impressions: 63,189**