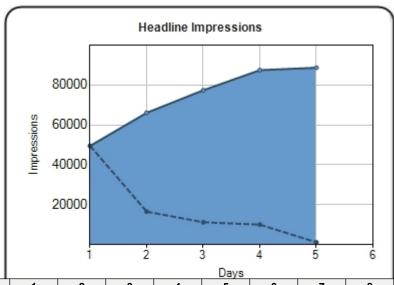

# **Impressions**

This report tells you how many times the title of your release appeared in a feed or Web page we have the ability to track. Please note that the actual number of impressions is significantly larger however we do not currently have the ability to track impressions on all of our partner sites or search engines.

# **Total Impressions: 88,662**

| Day         | 1      | 2      | 3      | 4      | 5      | 6  | 7  | 8  | 9  | 10 | 11 | 12 | 13 | 14 |
|-------------|--------|--------|--------|--------|--------|----|----|----|----|----|----|----|----|----|
| Impressions | 49,499 | 66,086 | 77,359 | 87,433 | 88,662 |    |    |    |    |    |    |    |    |    |
| Day         | 15     | 16     | 17     | 18     | 19     | 20 | 21 | 22 | 23 | 24 | 25 | 26 | 27 | 28 |
| Impressions |        |        |        |        |        |    |    |    |    |    |    |    |    |    |