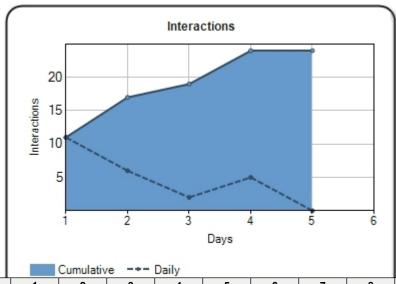

#### Interactions:

This report provides you with an aggregate number of different activities that people performed when visiting your release including printing your release, forwarding it, downloading a PDF version, clicking on a link or interacting with your embedded Web site.

#### **Total Interactions: 24**

| Day          | 1  | 2  | 3  | 4  | 5  | 6  | 7  | 8  | 9  | 10 | 11 | 12 | 13 | 14 |
|--------------|----|----|----|----|----|----|----|----|----|----|----|----|----|----|
| Interactions | 11 | 17 | 19 | 24 | 24 |    |    |    |    |    |    |    |    |    |
| Day          | 15 | 16 | 17 | 18 | 19 | 20 | 21 | 22 | 23 | 24 | 25 | 26 | 27 | 28 |
| Interactions |    |    |    |    |    |    |    |    |    |    |    |    |    |    |