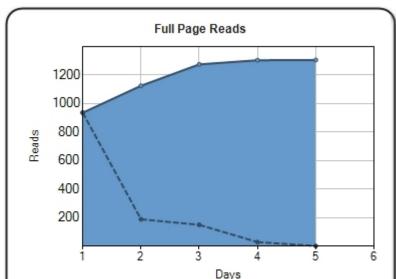

#### Reads

This report tells you how many people loaded a full version of your news release hosted on PRWeb. Please note that the actual number of reads is significantly larger however we do not currently have the ability to track readership on our partner sites.

Total Reads: 1,306

| Day   | 1   | 2     | 3     | 4     | 5     | 6  | 7  | 8  | 9  | 10 | 11 | 12 | 13 | 14 |
|-------|-----|-------|-------|-------|-------|----|----|----|----|----|----|----|----|----|
| Reads | 936 | 1,125 | 1,275 | 1,304 | 1,306 |    |    |    |    |    |    |    |    |    |
| Day   | 15  | 16    | 17    | 18    | 19    | 20 | 21 | 22 | 23 | 24 | 25 | 26 | 27 | 28 |
| Reads |     |       |       |       |       |    |    |    |    |    |    |    |    |    |