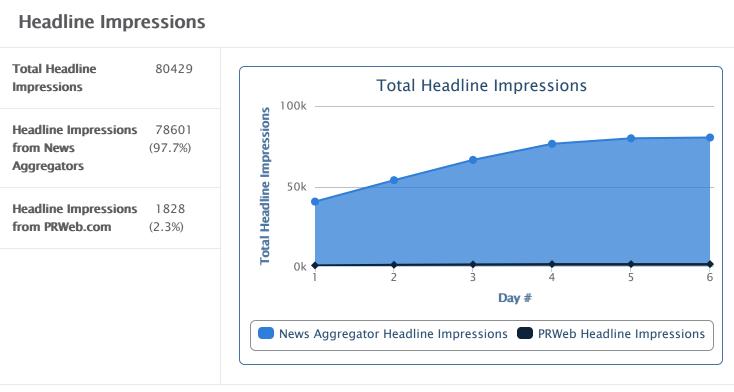

| Peak Day | Peak Day Day 1, Friday, May 09, 2014 |                        |  |
|----------|--------------------------------------|------------------------|--|
| Day #    | Total Full Release Reads             | New Full Release Reads |  |
| 1        | 709                                  | 709                    |  |
| 2        | 794                                  | 85                     |  |
| 3        | 874                                  | 80                     |  |
| 4        | 917                                  | 43                     |  |
| 5        | 936                                  | 19                     |  |
| 6        | 937                                  | 1                      |  |
|          |                                      |                        |  |