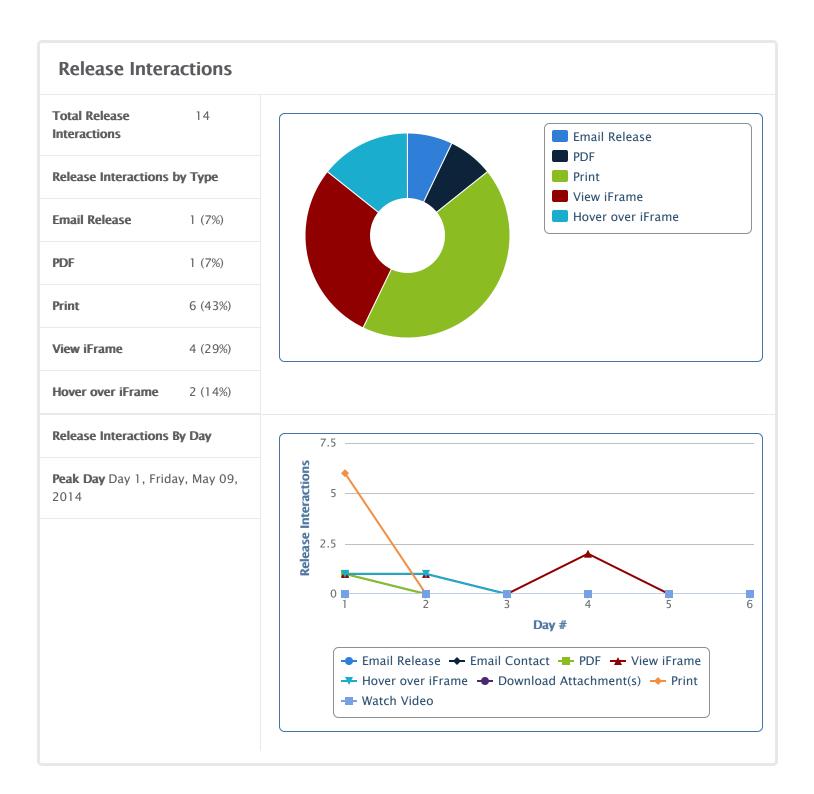

| Peak Day | Peak Day Day 1, Friday, May 09, 2014 |                        |  |
|----------|--------------------------------------|------------------------|--|
| Day #    | Total Full Release Reads             | New Full Release Reads |  |
| 1        | 709                                  | 709                    |  |
| 2        | 794                                  | 85                     |  |
| 3        | 874                                  | 80                     |  |
| 4        | 917                                  | 43                     |  |
| 5        | 936                                  | 19                     |  |
| 6        | 937                                  | 1                      |  |
|          |                                      |                        |  |