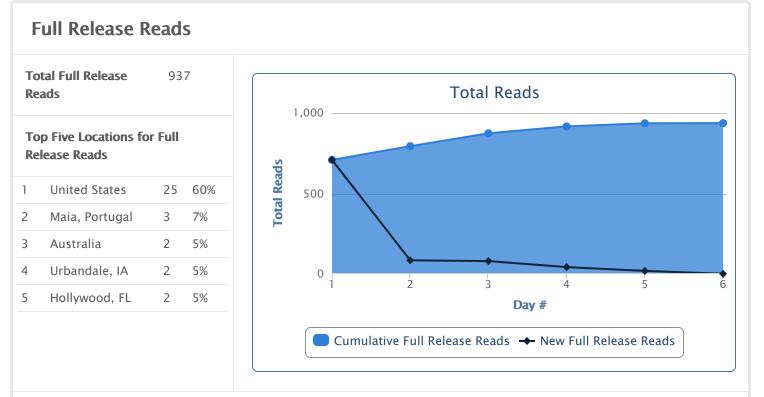

---|
| 1     | 40646                      | 39644                                         | 1002                                       |
| 2     | 53909                      | 12869                                         | 394                                        |
| 3     | 66501                      | 12349                                         | 243                                        |
| 4     | 76550                      | 9915                                          | 134                                        |
| 5     | 79953                      | 3353                                          | 50                                         |
| 6     | 80429                      | 471                                           | 5                                          |





| Peak Day | Peak Day Day 1, Friday, May 09, 2014 |                        |  |
|----------|--------------------------------------|------------------------|--|
| Day #    | Total Full Release Reads             | New Full Release Reads |  |
| 1        | 709                                  | 709                    |  |
| 2        | 794                                  | 85                     |  |
| 3        | 874                                  | 80                     |  |
| 4        | 917                                  | 43                     |  |
| 5        | 936                                  | 19                     |  |
| 6        | 937                                  | 1                      |  |
|          |                                      |                        |