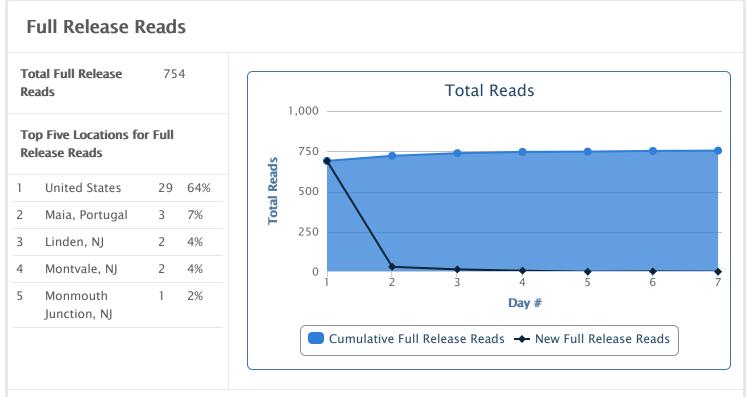

| Peak Day | Day 1, Tuesday, May 06, 2014 |                        |
|----------|------------------------------|------------------------|
| Day #    | Total Full Release Reads     | New Full Release Reads |
| 1        | 690                          | 690                    |
| 2        | 722                          | 32                     |
| 3        | 738                          | 16                     |
| 4        | 746                          | 8                      |
| 5        | 748                          | 2                      |
| 6        | 752                          | 4                      |
| 7        | 754                          | 2                      |
|          |                              |                        |