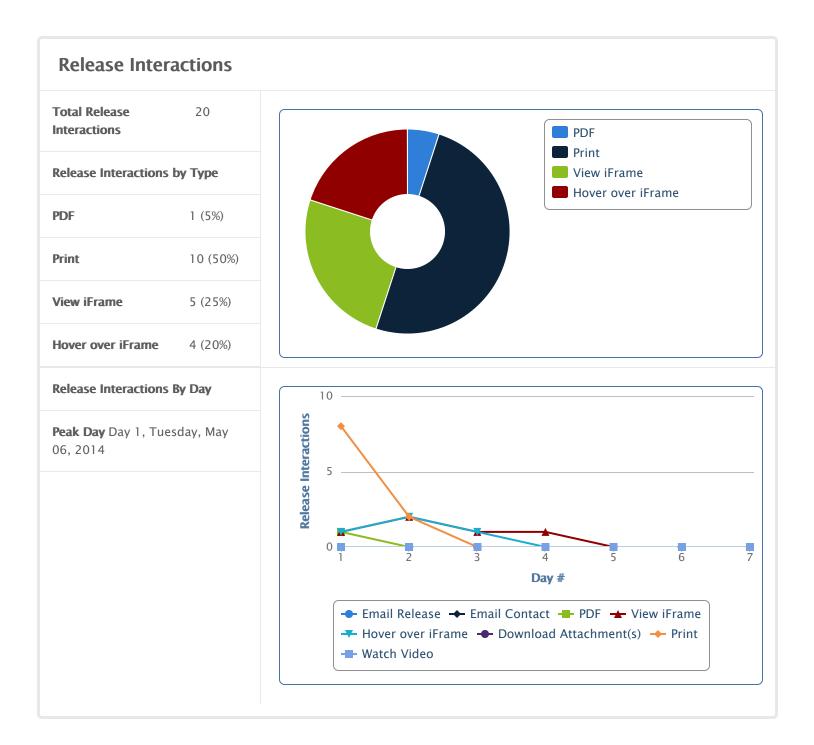

| Peak Day | Day 1, Tuesday, May 06, 2014 |                        |
|----------|------------------------------|------------------------|
| Day #    | Total Full Release Reads     | New Full Release Reads |
| 1        | 690                          | 690                    |
| 2        | 722                          | 32                     |
| 3        | 738                          | 16                     |
| 4        | 746                          | 8                      |
| 5        | 748                          | 2                      |
| 6        | 752                          | 4                      |
| 7        | 754                          | 2                      |
|          |                              |                        |