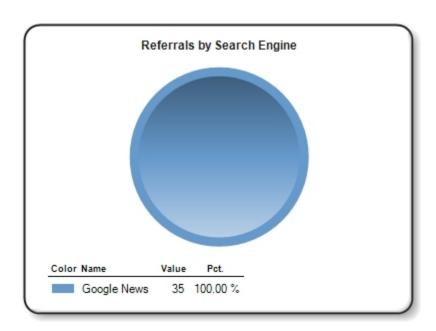

### **Traffic Sources**

This report provides you with data on where traffic to your release on PRWeb is coming from as well as the keywords people are using to find your release in search engines.