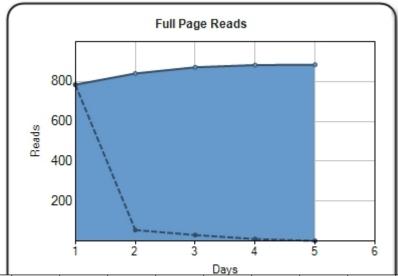

## Reads

This report tells you how many people loaded a full version of your news release hosted on PRWeb. Please note that the actual number of reads is significantly larger however we do not currently have the ability to track readership on our partner sites.

**Total Reads: 884** 

| Day   | 1   | 2   | 3   | 4   | 5   | 6  | 7  | 8  | 9  | 10 | 11 | 12 | 13 | 14 |
|-------|-----|-----|-----|-----|-----|----|----|----|----|----|----|----|----|----|
| Reads | 784 | 840 | 871 | 882 | 884 |    |    |    |    |    |    |    |    |    |
| Day   | 15  | 16  | 17  | 18  | 19  | 20 | 21 | 22 | 23 | 24 | 25 | 26 | 27 | 28 |
| Reads |     |     |     |     |     |    |    |    |    |    |    |    |    |    |