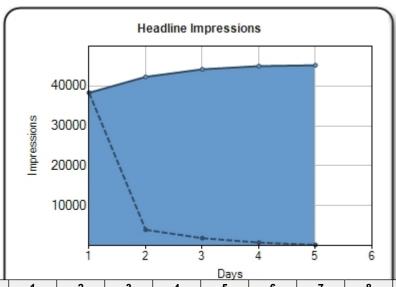

# **Impressions**

This report tells you how many times the title of your release appeared in a feed or Web page we have the ability to track. Please note that the actual number of impressions is significantly larger however we do not currently have the ability to track impressions on all of our partner sites or search engines.

# **Total Impressions: 45,188**

| Day         | 1      | 2      | 3      | 4      | 5      | 6  | 7  | 8  | 9  | 10 | 11 | 12 | 13 | 14 |
|-------------|--------|--------|--------|--------|--------|----|----|----|----|----|----|----|----|----|
| Impressions | 38,296 | 42,285 | 44,177 | 44,972 | 45,188 |    |    |    |    |    |    |    |    |    |
| Day         | 15     | 16     | 17     | 18     | 19     | 20 | 21 | 22 | 23 | 24 | 25 | 26 | 27 | 28 |
| Impressions |        |        |        |        |        |    |    |    |    |    |    |    |    |    |