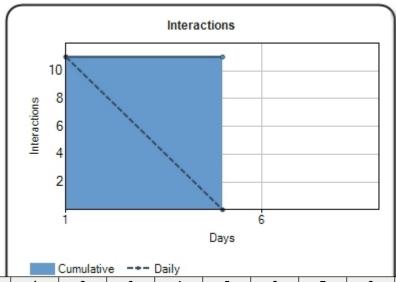

### Interactions:

This report provides you with an aggregate number of different activities that people performed when visiting your release including printing your release, forwarding it, downloading a PDF version, clicking on a link or interacting with your embedded Web site.

### **Total Interactions: 11**

| Day          | 1  | 2  | 3  | 4  | 5  | 6  | 7  | 8  | 9  | 10 | 11 | 12 | 13 | 14 |
|--------------|----|----|----|----|----|----|----|----|----|----|----|----|----|----|
| Interactions | 11 | 11 | 11 | 11 | 11 |    |    |    |    |    |    |    |    |    |
| Day          | 15 | 16 | 17 | 18 | 19 | 20 | 21 | 22 | 23 | 24 | 25 | 26 | 27 | 28 |
| Interactions |    |    |    |    |    |    |    |    |    |    |    |    |    |    |