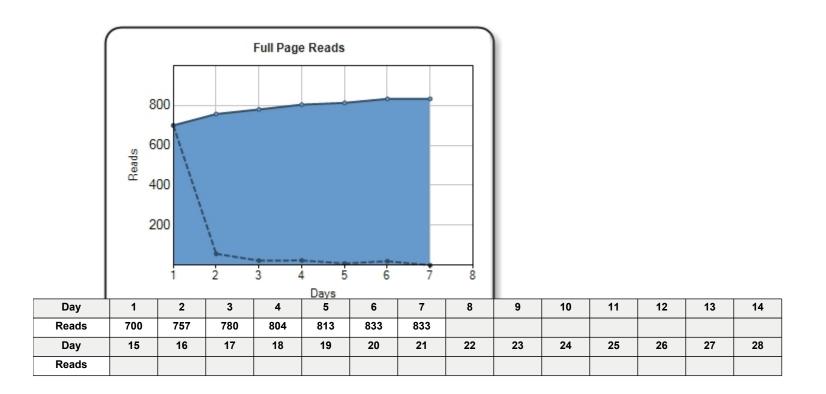

### Reads

This report tells you how many people loaded a full version of your news release hosted on PRWeb. Please note that the actual number of reads is significantly larger however we do not currently have the ability to track readership on our partner sites.

#### **Total Reads: 833**