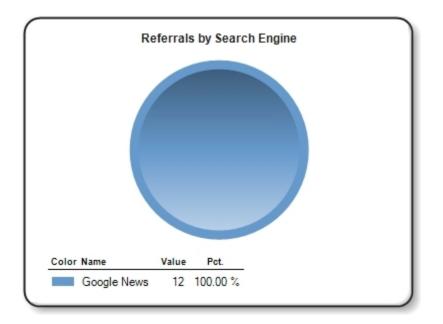

### **Traffic Sources**

This report provides you with data on where traffic to your release on PRWeb is coming from as well as the keywords people are using to find your release in search engines.