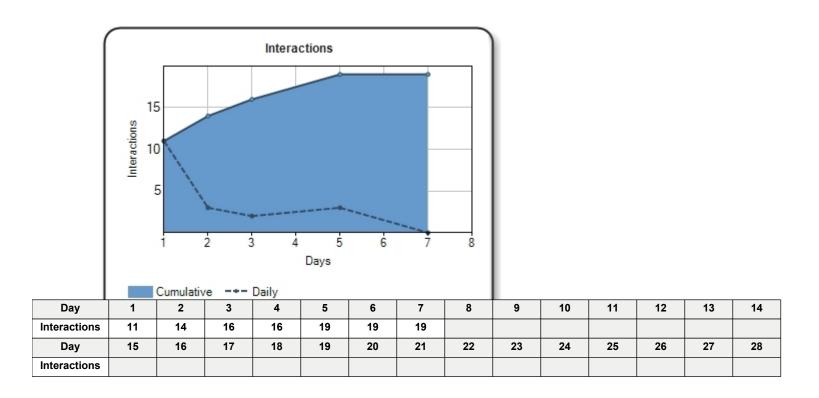

#### Interactions:

This report provides you with an aggregate number of different activities that people performed when visiting your release including printing your release, forwarding it, downloading a PDF version, clicking on a link or interacting with your embedded Web site.

#### **Total Interactions: 19**