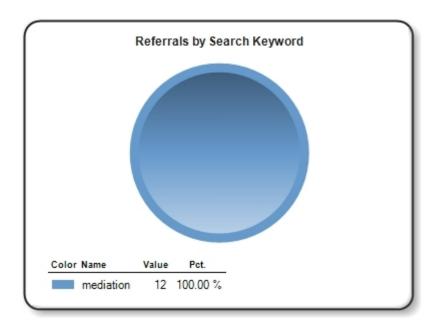

### **Traffic Sources**

This report provides you with data on where traffic to your release on PRWeb is coming from as well as the keywords people are using to find your release in search engines.