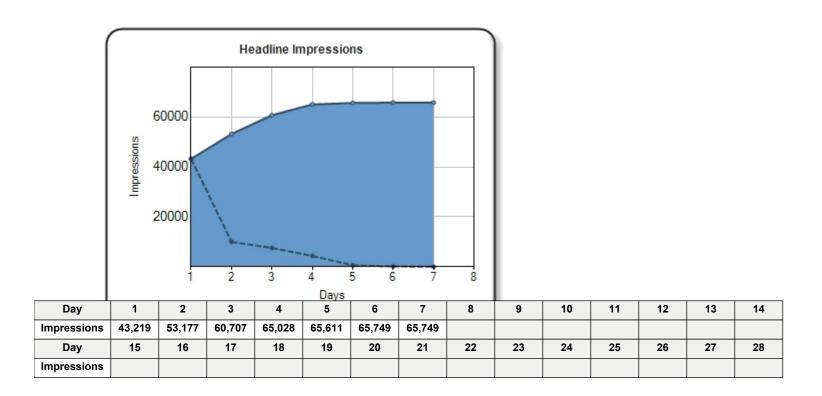

### Impressions

This report tells you how many times the title of your release appeared in a feed or Web page we have the ability to track. Please note that the actual number of impressions is significantly larger however we do not currently have the ability to track impressions on all of our partner sites or search engines.

### Total Impressions: 65,749