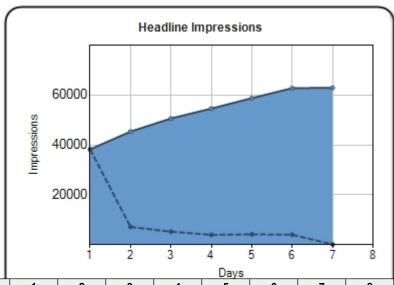

## **Impressions**

This report tells you how many times the title of your release appeared in a feed or Web page we have the ability to track. Please note that the actual number of impressions is significantly larger however we do not currently have the ability to track impressions on all of our partner sites or search engines.

**Total Impressions: 62,883** 

| Day         | 1      | 2      | 3      | 4      | 5      | 6      | 7      | 8  | 9  | 10 | 11 | 12 | 13 | 14 |
|-------------|--------|--------|--------|--------|--------|--------|--------|----|----|----|----|----|----|----|
| Impressions | 38,210 | 45,344 | 50,587 | 54,550 | 58,714 | 62,726 | 62,883 |    |    |    |    |    |    |    |
| Day         | 15     | 16     | 17     | 18     | 19     | 20     | 21     | 22 | 23 | 24 | 25 | 26 | 27 | 28 |
| Impressions |        |        |        |        |        |        |        |    |    |    |    |    |    |    |