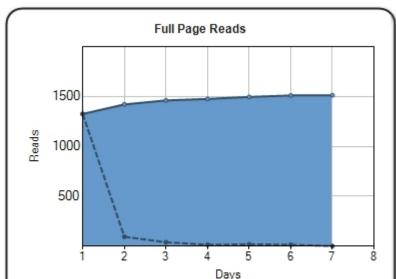

### Reads

This report tells you how many people loaded a full version of your news release hosted on PRWeb. Please note that the actual number of reads is significantly larger however we do not currently have the ability to track readership on our partner sites.

Total Reads: 1,512

| Day   | 1     | 2     | 3     | 4     | 5     | 6     | 7     | 8  | 9  | 10 | 11 | 12 | 13 | 14 |
|-------|-------|-------|-------|-------|-------|-------|-------|----|----|----|----|----|----|----|
| Reads | 1,325 | 1,420 | 1,460 | 1,475 | 1,495 | 1,510 | 1,512 |    |    |    |    |    |    |    |
| Day   | 15    | 16    | 17    | 18    | 19    | 20    | 21    | 22 | 23 | 24 | 25 | 26 | 27 | 28 |
| Reads |       |       |       |       |       |       |       |    |    |    |    |    |    |    |