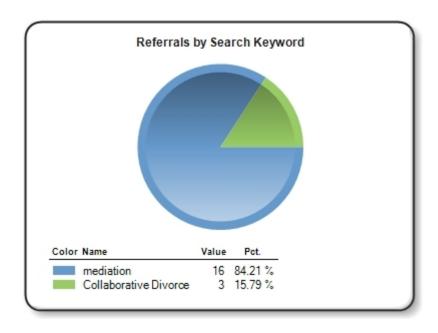

#### **Traffic Sources**

This report provides you with data on where traffic to your release on PRWeb is coming from as well as the keywords people are using to find your release in search engines.