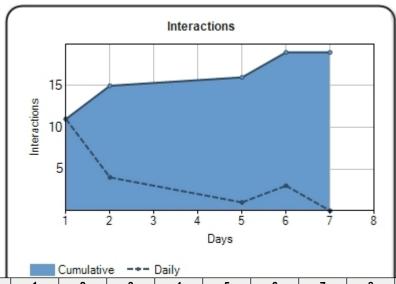

#### Interactions:

This report provides you with an aggregate number of different activities that people performed when visiting your release including printing your release, forwarding it, downloading a PDF version, clicking on a link or interacting with your embedded Web site.

### **Total Interactions: 19**

| Day          | 1  | 2  | 3  | 4  | 5  | 6  | 7  | 8  | 9  | 10 | 11 | 12 | 13 | 14 |
|--------------|----|----|----|----|----|----|----|----|----|----|----|----|----|----|
| Interactions | 11 | 15 | 15 | 15 | 16 | 19 | 19 |    |    |    |    |    |    |    |
| Day          | 15 | 16 | 17 | 18 | 19 | 20 | 21 | 22 | 23 | 24 | 25 | 26 | 27 | 28 |
| Interactions |    |    |    |    |    |    |    |    |    |    |    |    |    |    |